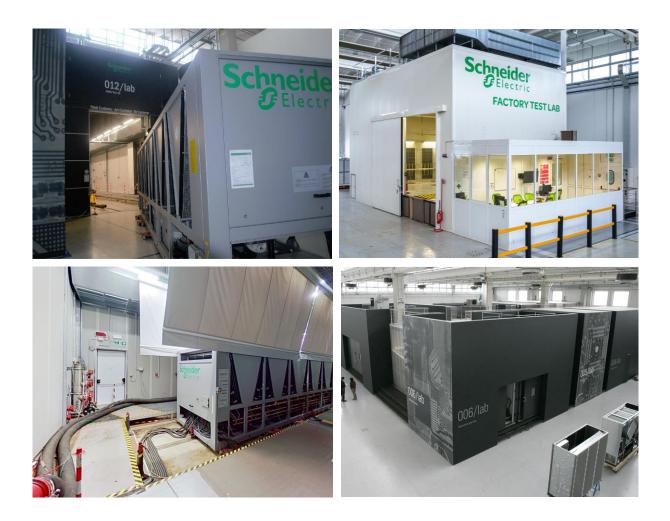

## **Factory Acceptance Testing areas**

#### Witness tests

When owners, designers or consultants define a specific design and technology for mission critical cooling, they need evidence of unit proper operation and performance.

Conselve Research Centre is fundamental for developing cooling units for datacentres and Mission Critical applications and for collaboration with partners and designers.

Products, applications, components and software are tested here in order to guarantee a complete pre-arranged reliable solution before the on-site installation.

The Research Centre is also able to offer a qualified technical environment for our standard unit applications and on Engineering To Order solutions.

R&D center facility is based on five areas/rooms for testing Chillers and CRACs. The testing areas can simulate a multitude of environments and operating conditions and are fully instrumented for data collection.