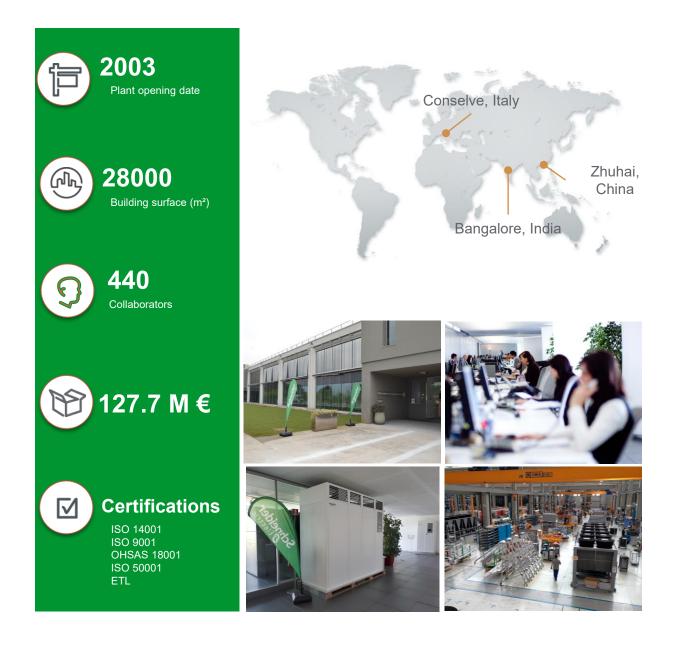

## **Conselve Cooling Excellence Center**

Established in 1988 in Padua area, Uniflair specializes in the design, production and marketing of Datacenter cooling solutions.

Acquired by Schneider Electric December 2010, Conselve is one of (6) Research & Development and Manufacturing centers specializing in Computer Room Air Conditioning units (CRACs) and Chillers.

R&D center facility is based on five areas/rooms for testing Chillers and CRACs. The testing areas can simulate a multitude of environments and operating conditions and are fully instrumented for data collection.